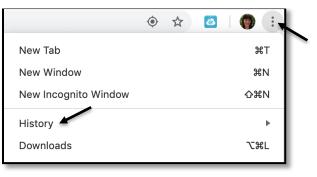

### **Check Internet Browsing History on a Computer**

Google Chrome: Click on 3 dots to the right of account icon & click on HISTORY.

Microsoft Edge: Click on 3 dots in the upper, right corner & click on HISTORY.