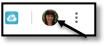

## Parent Controls: Computer using Google Chrome

- ~ Open Google Chrome
- $\sim$  Click on your account icon at the top right of the computer screen.

~ Click on *MANAGE PEOPLE*.

~ Click on ADD PERSON, type your child's name, and give them an icon picture.