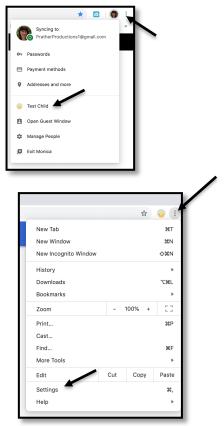

## Parent Controls: Computer using Google Chrome

- ~ Open Google Chrome
- $\sim$  Click on your account icon at the top right of the computer screen.

~ Click on *MANAGE PEOPLE*.

~ Click on ADD PERSON, type your child's name, and give them an icon picture.

# To Set Up Parental Controls in Google Chrome

- ~ Click on your account icon in the upper, right of the computer screen
- ~ Click on your child's name

- ~ Click the 3 dots next to your child's account icon
- ~ Click on SETTINGS
- $\sim$  Scroll through the settings and adjust as needed