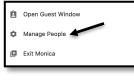

## Parent Controls: Computer using Google Chrome

- ~ Open Google Chrome
- $\sim$  Click on your account icon at the top right of the computer screen.

~ Click on *MANAGE PEOPLE*.

~ Click on ADD PERSON, type your child's name, and give them an icon picture.